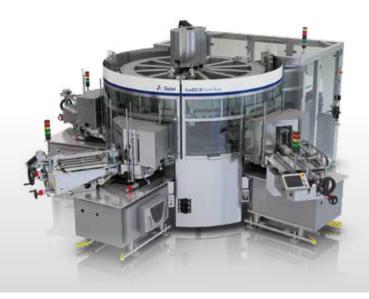

# **EVODECO COLD GLUE**

## Less waste and easy maintenance

The EvoDECO Cold Glue is based on a standardised carousel and ergonomic design that is part of our EvoDECO labelling platform. EvoDECO Cold Glue comes in six carousel sizes, can feature up to five labelling stations, and is easy to configure according to bottle size, output need and product type. It includes a fully washable stainless steel structure

resulting in an extremely hygienic design, an easy-tooperate Cold Glue labelling station with quick-release label pads, and an automatic loading system that enables consistent uptime. This labeller delivers a 98% efficiency rate and 36 configuration possibilities while consuming 40% less electricity, less glue and zero lubricant.