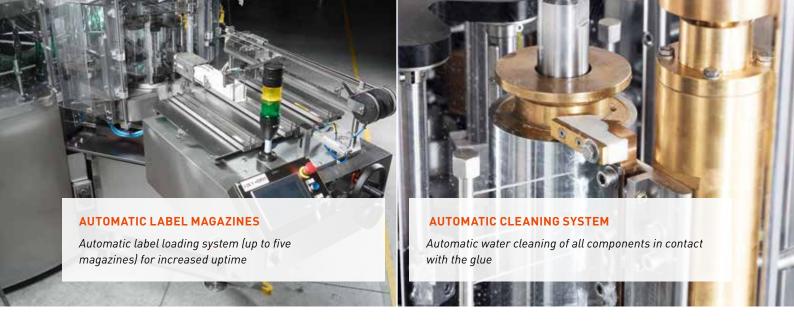

#### **KEY HIGHLIGHTS**

- Easy to maintain, fully-washable stainless steel structure
- Easy to operate
- Available in both fixed or removable labelling module configurations
- Quick-release label pallets
- Automatic label loading system (up to 5 magazines) for increased uptime
- Safe equipment management ensures the quickest trouble-shooting in total security